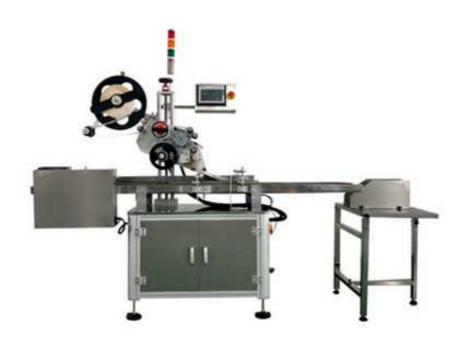

# Front and Back Two Sides Labeling Machine

For different kinds objects which need to label on front and back two sides in food, medicine, cosmetic and other light industries. The roll label device and air cylinder positioning device all optional, suit for round bottle around labeling and positioning labeling function - Front and Back Two Sides Labeling Machine.

## 1. Intelligent control system

High-level configuration of advanced PLC control system, Servo motor label sending system, automatic label length checking system to make sure the operation is stable and high speed.

## 3. Intelligent operating system

Multi-functional man-machine interface, production counter, parameter adjustment visual monitoring, and fault display function.

# 5. Printer device:

The thermal transfer printer and ink-jet printer are all optional, printing and labeling function can complete together.