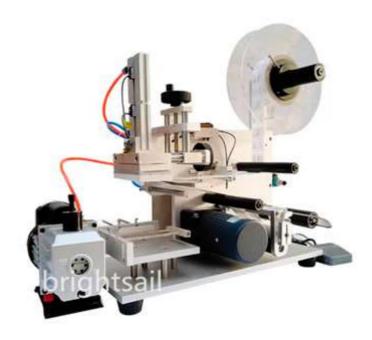

## Bottle Labelling Machine XY-G-50A

This sticker labeling machine is used for labeling special products for bags/square bottles. It is suitable for various specifications of bottles and caps with self-adhesive labels. It has the characteristics of simple operation, high precision and accurate labeling.

## **Features:**

- 1. This flat bottle labeling machine is specially used for labeling special-shaped products. It is suitable for bottle caps of various specifications and has a wide range of applications.
- 2. Moulds specially made for customers are more convenient to use.
- 3. The label peeling distance is automatically calculated by length, photoelectric and microcomputer. Easy to use, no need to adjust the photoelectric position.
- 4. Foot-operated emergency stop switch to ensure production safety and stable operation.
- 5. Easy to operate, anyone can operate and use the equipment easily and guickly.