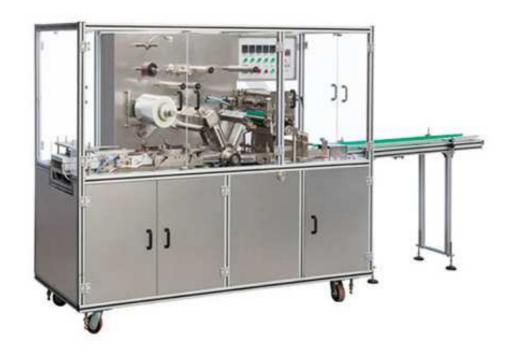

## BZT-230E Automatic Cellophane Over Wrapping Machine

## Feature:

- 1. Compact and reasonable structure, stable and advanced performance, easy operation and maintenance.
- 2. Multi-function digital display converter, stepless speed variation.
- 3. Easily Machine mold replacement, only takes 40 minutes.
- 4. With automatic feeding, automatic counting, photoelectric tracking.
- 5. The transmission part is equipped with various types of protection devices and faults alarming system.
- 6. No packaging No film, inspection of consumables does not waste packaging materials. Equipment additional functions are available, such as, Date Printer, Automatic Feeder. etc.

## **Technical Data:**

| Model              | BZT-230E                            |
|--------------------|-------------------------------------|
| Packaging Speed    | 40-120 boxes/min                    |
| Packaging Material | BOPP film and golden easy-tear film |
| Packaging Size     | L+H+(6-20)mm≤230mm                  |
| Machine Dimension  | 2000×790×1550mm                     |
| Machine Weight     | About 750kg                         |
| Total Power supply | 4.5kW                               |
| Voltage Supply     | 220V/380V, 50Hz                     |