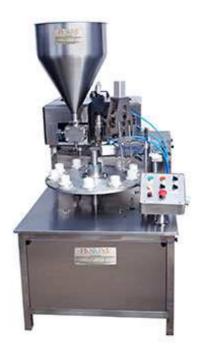

## Semi Automatic Tube Filling Machine

Semi Automatic Single head tube filling Machine is precision built on sturdy welded MS frame completely enclosed in stainless steel sheet and doors are providing to facilitate the servicing of machine.

## Features

- No Tube No Filling arrangement.
- SS304/SS316 air lined pre-finished body.
- Single motor synchronizes platform turret.
- Adjustable height with Screw Up down plate movement
- Adjustable Sealing pressure.
- Low noise level, low power consumption.
- SS cladding or hard chrome plated of all exposed parts to ensure long life and resistance against corrosion.

## Specification

- Filling Range\* : 10 gm to 100 gm
- Output/Hour : 1200 to 1500
- Number of Head : Single Head
- Tube Material : Lami / Plastic / Aluminum