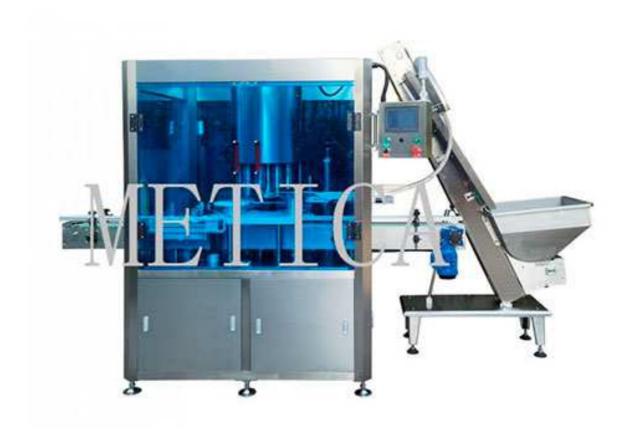

## Automatic High Speed Rotary Bottle Capping Machine For Plastic Bottle MTHX-800

## **Application**

- MTHX-800 high speed automatic bottle screw capping machine is our new designed product recently.
- Automatic capping machine adopts rotary plate to positioning the bottle and capping.
- The type machine is widely used in packaging cosmetic, chemical, foods, pharmaceutical, pesticides industry and so on.
- The bottle capping machine adopts Frequency controlled drive, and transportation exit is adjustable, so it could meet different packaging machinery pipeline request.
- It uses PLC programmable control. Structure compact, just used similar size of bottles and caps.
- Capacity is up to 100 bottles per minutes

## **Features**

- Adopt rotary type capping station, speed is higher.
- Automatic Feeding with Feeding Plate or Vibration bowl and Feeding Track
- Automatic Capping for all kinds of caps, such as lug/twits off caps, plastic screw caps and so on
- We can also design machine according to customer's special requirements.