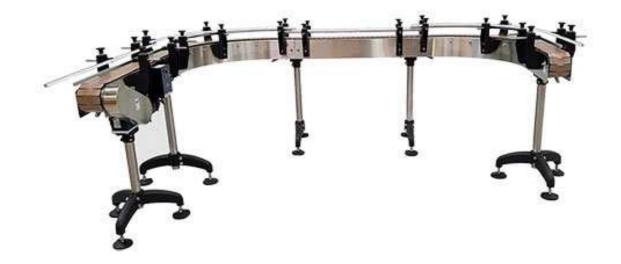

# SKC Conveyor

SureKap conveyors are constructed with heavy-duty stainless steel. They are available in most lengths and widths of either 4.5", 7.5" or 10". Each conveyor features a variable speed drive, acetal low friction belt, and adjustable height.

#### Features include:

- Wide range of lengths
- 4.5 inch, 7.5 inch or 10 inch widths
- Poly-plastic belts
- NO CHANGE parts required
- 90 VDC Variable speed hi-torque gear motor
- Fully adjustable stainless steel rail system
- Heavy duty stainless steel frame
- Adjustable floor levelers