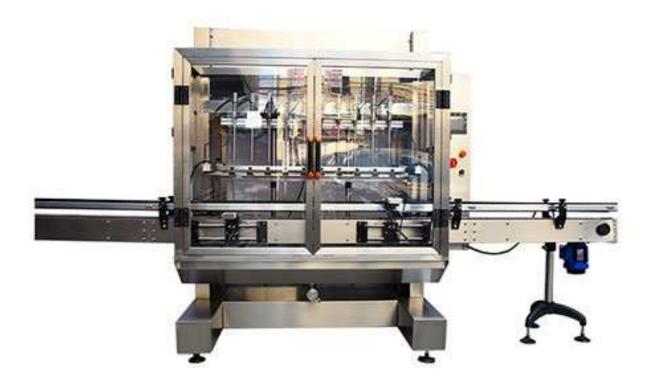

## Jelly Forming, Filling and Sealing Machine and Mixing Machine

Automatic liquid filling machine is made with electric, mechanical and pneumatic principle. Use counter to control the filling column and designed with Special filling nozzle to reduce bubble when filling.

## Filling materials and feature

- 1. Can customize products according to customer bottle samples.
- 2. Adopted piston quantitative, mechanical and electrical, pneumatic in one, electrical and pneumatic components used well-known

## **Technical Parameters:**

| Filling method    | Screw metering (or electronic weighing) Reagent tube filling and capping machine |
|-------------------|----------------------------------------------------------------------------------|
| Auger volume      | 30/50L(can be customized)                                                        |
| Feeder volume     | 100L(can be customized)                                                          |
| Machine material  | SS 304                                                                           |
| Labeling rang:    | 20-120mm                                                                         |
| Filling accuracy  | ±1%(different volume and material, accuracy will be little different)            |
| Voltage:          | 220V 50-60HZ                                                                     |
| Dimension(L*W*H): | 1600*1200*2200                                                                   |