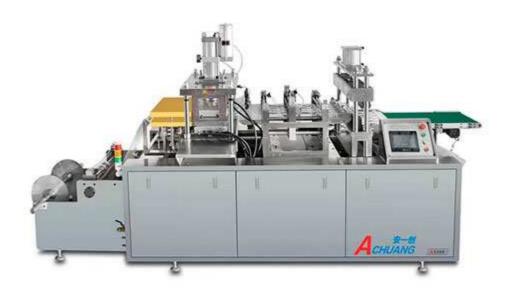

## AC 420A High Speed Automatic Blister Forming Machine

## **Function:**

- -Machine automatic forming blister, cutting, automatic product output and residual material recovery.
- -Machine is equipped with an accurate temperature control module, PVC fragments and insufficient air pressure auto stop and automatic fault source for damaged electrical parts.
- -Machine use human-machine interface and PLC control system, and is equipped with counting, starting password, fault reminder, maintenance reminder and other functions.