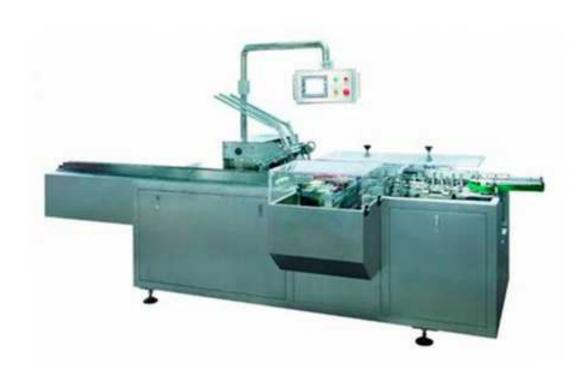

## HTZH-80/100/120/200 Automatic Hot Melt Glue Cartoning Machine

Boxing Packing Machine is automatic high speed continuous cartoning machine which is high performance product incorporates pneumatic, photo, electric, mechanic in one. It suitable for automatic inserting ALU-PVC blister, bottle, soft tube, soft AL/AL strips and pouch into carton, also can link to matching machine to form production line.

This machine can automatically complete manual folding, carton opening, article packing, batch number printing, and box sealing. This machine uses PLC to control the photo electricity to monitor the action of each part. It automatically rejects unqualified items during operation. If there is an abnormality, it can automatically stop and display the reason for timely troubleshooting. The machine can be used alone or combined with a blister packaging machine. Its hot melt device or other equipment is used in conjunction to form a complete production line

## **Application:**

This machine is the fastest Continuous Motion Cartoning Machine in our company. It is suitable for pharmaceuticals, food, household chemicals, hardware and electrical industries for the packaging of blisters, bottles, pouch, vials, pillow packs, toothpaste, etc.