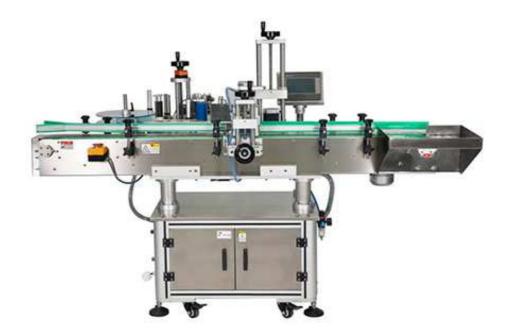

## CapperPacks Automatic Bottle Labeling Machine

The CapperPacks Automatic Bottle Labeling Machine is dedicated to the circular side of the bottle labeling or positioning labeling. After being familiar with the equipment, it can be used for labeling round bottles in other industries, such as food cans, cosmetic round bottles, medicine bottles, etc.

## **Technical Parameter**

- Machine material | The shape of the whole machine is mainly made of 304 stainless steel and high anodic aluminum
- Operation interface | touch screen
- Labeling accuracy | ±1mm (excluding product and label errors)
- Labeling speed | 30-60 pcs/min (related to product and label size)
- Applicable product | Round bottle(double label)
- Applicable label size | length of the label:20-400mmwidth(base paper width):20-120mm
- Dimension (L\*W\*H) | 2000×1150×1500mm
- Voltage | AC220/380V 50Hz~60Hz
- Machine weight | 200kg