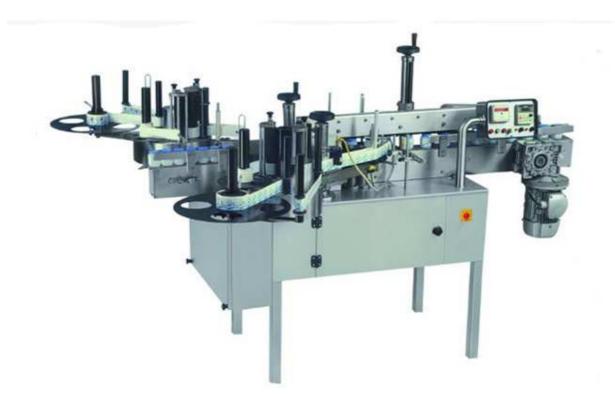

## Double Side Sticker Labeling Machine NKSAL -120D

Automatic Double Side Sticker Labeling Machine Is Used To Apply Label On Model NKSAL - 120D Is Suitable For Applying Front And Back Labels On Flat/Oval/Square/Round Shape Containers With Output Up to 120 Labels Per Minute Depending On Products And Label Size.

## Salient Features

- S.S. 304 Constructions.
- Facility to incorporate the Batch coding printing like Inkjet printing or hot foil coding & contact coding.
- In built Speed Indicator & Counter.
- No Change Parts for Label size, Feed Worm and Pocket System required for change in product size.
- Single Pot On-line Speed Variation control.
- Synchronized speed of Label Dispensing, Conveyor and Top Hold Belt System.
- Virtually Maintenance free machine.
- Easy to change label application height.
- User Friendly Label Placing Adjustment.
- Suitable for On-Line Inkjet and Contact Coding System.
- Suitable for Partial, Full Wrap Around and Overlap Labeling.
- Built In A.C. Variable Frequency Drive System.
- Fully Stainless Steel finishes Machine.