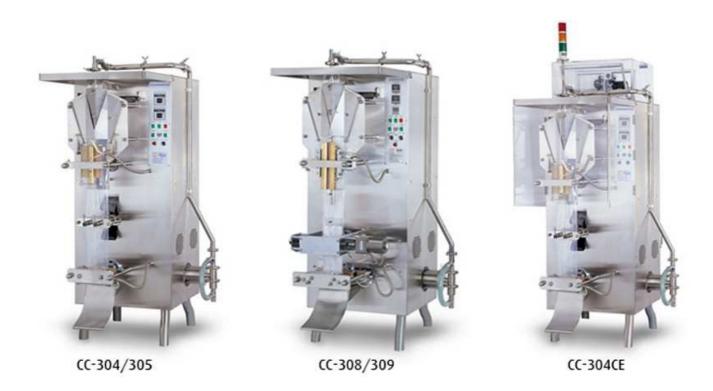

## Automatic Filling & Packing Machine for Liquid CC-304/305/308/309

The Automatic Liquid Packing Machines are designed to pack any type of liquid products such as: pouch drinks, food paste, shampoo, cream and lots more.

## Specification:

| Model                  | CC-304             | CC-305     | CC-308                      | CC-309     |
|------------------------|--------------------|------------|-----------------------------|------------|
| Packaging Material     | PE                 |            | Poly Cello, Foil+PE, Opp+PE |            |
| Bag Shaper             | Pillow-Seal        |            |                             |            |
| Filling Method         | Piston Type        |            |                             |            |
| Film Width(cm)         | 16-32              | 16-36      | 16-32                       | 16-36      |
| Bag Length(cm)         | 10-15              | 10-12      | 10-15                       | 10-20      |
| Hopper Capacity        | -                  |            |                             |            |
| Content(cc)            | 200-500            | 400-1000   | 200-500                     | 400-1000   |
| Packing Speed          | 25-35 bag/min      |            |                             |            |
| Motor                  | 1HP                |            |                             |            |
| Heater Tube            | 300w x1, 500 x1    |            |                             |            |
| Power                  | 200V,50Hz/60Hz 1PH |            |                             |            |
| Machine Dimensions(cm) | 87x90x170          | 90x88x196  | 87x90x170                   | 90x88x196  |
| Packing Dimensions(cm) | 97x100x180         | 100x98x206 | 97x100x180                  | 100x98x206 |
| Net Weight(Kgs)        | 280                | 380        | 280                         | 380        |
| Gross Weight(Kgs)      | 380                | 480        | 380                         | 480        |