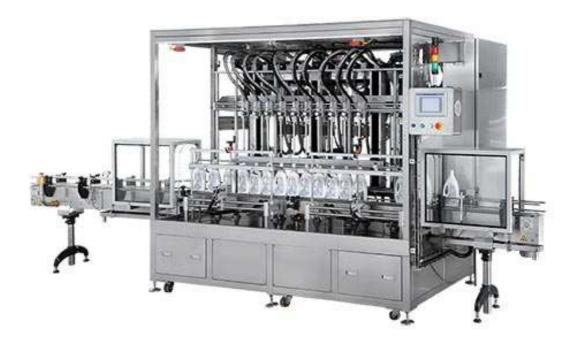

## Flow Meter Filling Machine FL-series

FL serials are volumetric filler, it works with various types and shapes of packages and a wide range of liquid material, this future designs and advancing technology filling system is cable of filling thin and foamy liquid.

This FL-series eight nozzles auto filler provides great flexibility, quick product change-over times and ease of cleaning. They are suited to handle viscous and foamy products found in chemical, cosmetic, pharmaceutical and food fields.

## Features:

- Application detergent, shampoo, soap liquid, juice, edible oil.
- Filling range from 250ml to 5000ml.
- Mitsubishi PLC controlled with touch screen panel, easy access to all settings.
- Quick and easy product changeover time.
- No bottle No filling safety device.
- Drip tray protects bottles from nozzle product dripping.
- 50 products can be stored in memory for recall.
- Capacity: ~ 50 BPM.