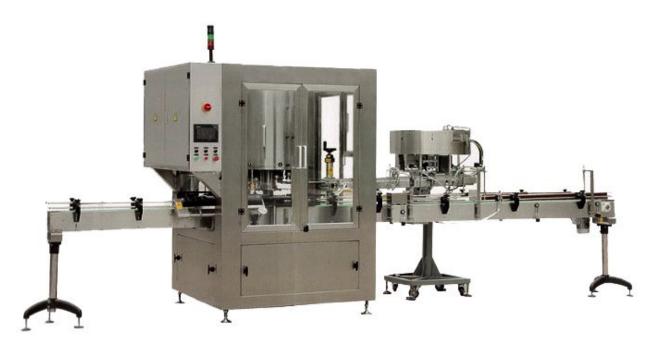

## **XT-FX6 Type rotary capping machine**

XT-FX6 type rotary capping machine set into the bottle, settle cover, put on cover, screw cap, out of the bottle to the integration, using positioning catching cap, screw cap, the whole machine for rotary structure. In the process of screw cap, the bottle without injury, no injury cap, screw cap with high efficiency, high pass rate, smooth operation, wide range of use, can be comparable to similar foreign products.

This machine is suitable for all sorts of glass or plastic bottle cap automatic screw cap, using catching cap grip a variety of lid conveyed by scraping plate, completed the cap screwing in the process of bottle rotary .The machine adopts PLC control, touch human-computer interface, easy to operate.