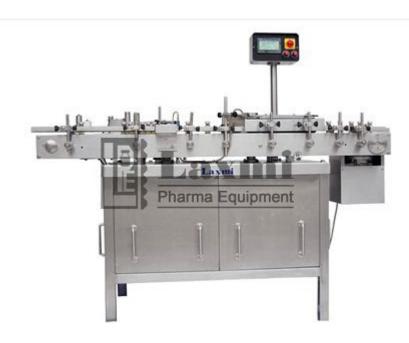

## AUTOMATIC VIAL STICKER LABELING MACHINE LSL 200R

Laxmi Pharma Equipment offers Automatic High Speed Sticker Labeling Machine Model: LSL 200R, user friendly, Vertical Linear Sticker Labeling machine suitable for labeling round containers which are previously filled and sealed. No change parts are required for change in container size. As the machine is servo motor operated, a customer has an added advantage to run the machine with a minimum required output to maximum of 200 Labels per minute but depending upon the Label Size and Quality.

The most elegantly designed versatile linear labeling machine to meet the needs of major users of modern packing lines, requiring high efficiency with speed, accuracy and durability. All the adjustments are completely user friendly and requires minimal tools

## Silent Feature:

- No change parts are required for change over of container size.
- Synchronized speed of Label Dispensing, Conveyor and Pressing Device
- Self protected against any voltage fluctuations.
- PLC based system with touch screen HMI.
- Suitable for On-Line Ink Jet and Contact Coding System
- Online rejection system (if required)
- Suitable for Partial, Full Wrap Around and Overlap Labeling
- High Production Speed up to 200 containers/min
- Easy to change label application height
- Conveyor & servo speed synchronized and controlled from HMI.
- In built Speed Indicator & Counter
- User Friendly Label Placing Adjustments
- There is no requirement of Oil or Grease for maintenance