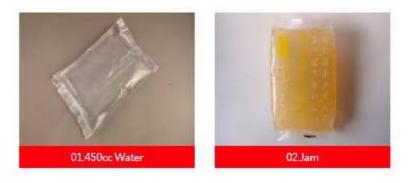

g packaging film printing position.

Parameter memory storage, 10 sets of products can be recorded.

### Feature:

- HCI Smart Control panel
- Intermittent Sealing Structure
- Stainless steel Cover (Optional Device)
- Servo-Driven Film roll
- Collar Shape bag former
- Photo eye auto film tracking
- Touch screen 4 sets of temperature controller
- 10 sets of parameter memory storage
- Motor-driven in feed conveyor (Optional Device)
- Servo-Driven Dosing pump (Optional Device)

# **Specification:**

#### Please state the following packing requirements before asking

- Single package weight (g, kg)
  Bag length and width (mm)
- Viscosity (Ex: ketchup, mayonnaise)
- Fluidity (Ex: water, oil, and fructose)
- Packaging temperature
- Provide photos or samples for reference

## Packaging Samples:



### **Specification Table:**

| Specification                 |                                                        |
|-------------------------------|--------------------------------------------------------|
| Machine Dimensions            | 1160mm*755mm*1100mm(L*W*H)                             |
| Wrapping Speed                | 15-20 PPM (wrapping based on weight and film material) |
| length of the bag             | 50~240mm                                               |
| Width of the bag              | 70~140mm                                               |
| Max width of packing Material | 150~300mm                                              |
| Seal type                     | side seal                                              |
| Voltage                       | 220V 6