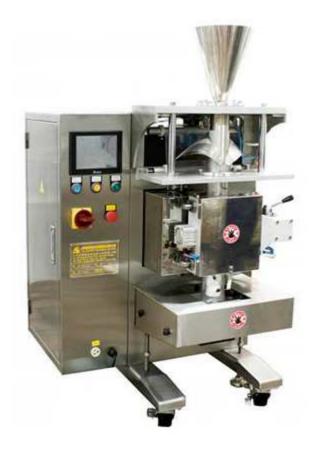

# TD-V853L VFFS Packaging Machine for Liquid

TD-V853L VFFS Packaging Machine for Liquid uses servo-driven film roll. For 400cc within the liquid packaging, such as soup, soy sauce and so on.

Using Intermittent Sealing Structure, Operation of high stability, easy operation and maintenance.

### Feature:

- HCI Smart Control panel
- Intermittent Sealing Structure
- Stainless steel Cover (Optional Device)
- Servo-Driven Film roll
- Collar Shape bag former
- Photo eye auto film tracking
- Touch screen 4 sets of temperature controller
- 10 sets of parameter memory storage
- Motor-driven in feed conveyor (Optional Device)
- Servo-Driven Dosing pump (Optional Device)