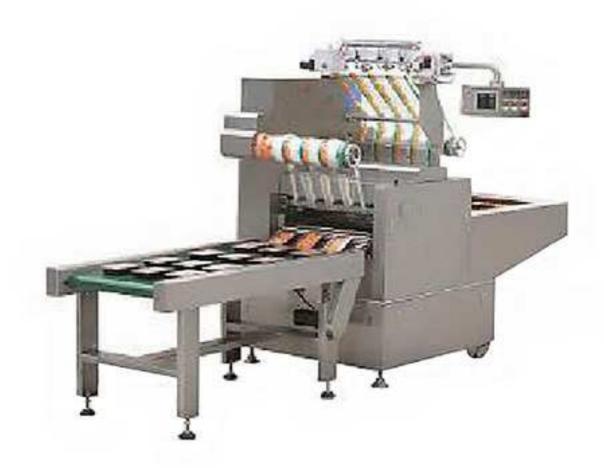

## MAP Bag Air Adjustable Fresh Machine RZ-1Z 550

The modified atmosphere packaging machine is widely used for packaging fresh food like meat, poultry, fish, fruit and vegetables, as well as cooked meat, and baked food like bread and pastry. Modified atmosphere packaging, makes the packed food increasingly popular among food processing plants and consumers, by preserving the original flavor, color and nutrition, and prolonging the shelf life. The food packed by modified atmosphere packaging machine grows rapidly in the European and American markets, with the annual increasing rate up to 25%, and total annual output exceeding 5 billion boxes.

## **Main Features:**

- 1. The modified atmosphere packaging machine adopts mechanical, electric and pneumatic combined control, with reliable performance and low failure rate. It comes with programmable controller, i.e. PLC touch screen, which provides man-machine interface and makes it easy to set parameters.
- 2. The modified atmosphere packaging machine offers high automation and high qualification rate.
- 3. All components of the packaging machine are made of stainless steel to ensure food safety and sanitation. This is compliant with food machinery standards GB 16798-1997.
- 4. The moulds are customized according to the shapes of packing boxes and have a wide application scope.
- 5. The gases are mixed proportionally to meet standards of food preservation.