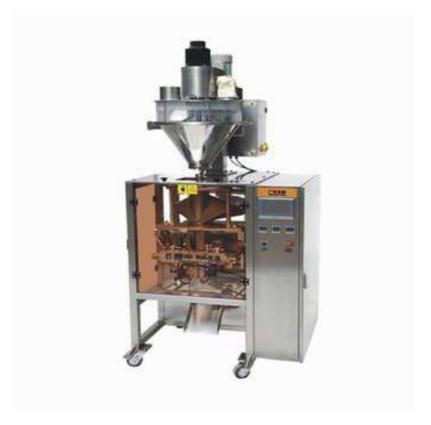

## JD-420F Automatic Powder Bag Packaging Machine

Bag type pillow bag, corner folded standing bag, punch hole bag.

Can work with powder loader and output conveyor.

This powder bag-packaging machine suitable for all kinds of powder materials such as milk powder, coffee powder, etc.

## **Technical Parameters:**

Model: JD-420F

Range of Measurement: 100-1000ml/3.5-25oz

Bag Size: L (60-320)mm/2.36"-12.6" W (60-260)mm/2.36"-10.24"

Capacity (bags/ minute): 10-50

Voltage Power: 220V / 50-60HZ 380V/50HZ 3kw

**N.W:** 500KG

Machine Dimension (L\*W\*H): 1300\*1100\*1800mm/51.18"\*43.3"\*70.87"