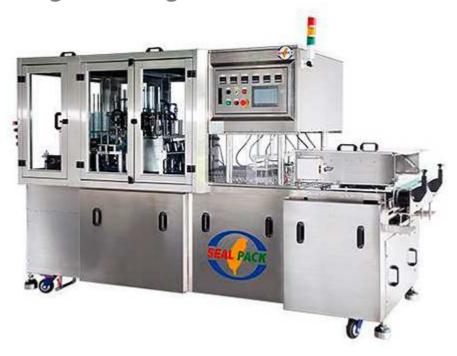

## Automatic Filling & Sealing Machine SP-1206A

## **FEATURES**

- Constructed Of Stainless Steel To Meet Sanitation Standard With Anodized Aluminum Alloy Molds.
- Individual Temperature Control For Each Mold Ensures The Sealing Quality.
- Controlled By PLC.
- Variable Speed Adjustment Via Speed Controller Arrange With Inverter.
- Custom-Made Filling System To Meet Different Purpose.
- CE Certificated.

## **SPECIFICATION**

| Туре    | Lane | Capacity      | Pneumatic Parts | Power Supply | Machine Size      |
|---------|------|---------------|-----------------|--------------|-------------------|
| In-Line | 6    | 7200 Pcs/Hour | ISO Applied     | Custom-Made  | 3000x1100x1800 mm |