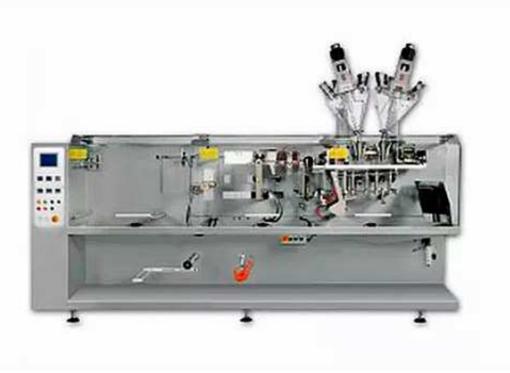

# Horizontal Form Fill Seal Machine CDS-180

#### **Features**

- With touch screen to display machine state, operation instruction, the state of breakdown.
- High reliable PLC control.
- Equipped with a photocell made in Germany avoiding film-cutting error.
- Connected parts with product made by stainless steel.
- Various of feeding system. (Servo Spiral, Measuring cup, Plunger pump, Gravity Feeder, Hibar Pump, Combination Weigher)

### **Bag Range**

L60~180\*W80~225mm

### Specification

| Model              | CDS-180                                          |
|--------------------|--------------------------------------------------|
| Feeding Station    | 2                                                |
| Pouch Format       | Flat                                             |
| Packing Style      | 3-side seal/4-side seal                          |
| Pouch Material     | Any Laminated Heat Sealable, ex.PET/CPP, PET/OPP |
| Max. Film Diameter | Max. 500 mm                                      |
| Pouch Size         | 60*80mm ~ 180*220mm                              |
| Pouch Capacity     | 360 ml                                           |
| Operating Speed    | 70ppm                                            |
| Power Supply       | 380V 3 Phase 50Hz                                |
| Veight             | Approx. 1000KG                                   |
| Machine Size       | 3500*970*1470 mm                                 |