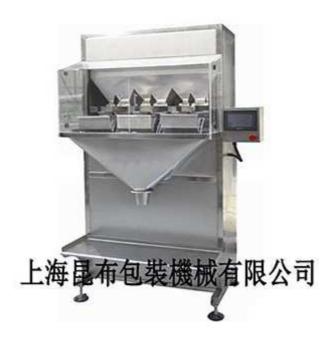

## KC-3 Three Head Linear Weigher

## **Characteristic:**

- 1) Double hopper weight alone: separated from bags, with high working speed.
- 2) Feeder is adjustable with the proportion of materials to achieve high accuracy and high speed
- 3) Weight cell alone: steadily working, high sensitivity, instead of metering control system.
- 4) Present packing times can be saved, easily tracking the certified rate of products.
- 5) Touch screen in English with easy to operate
- 6) Calibration matched poise is used to delete the moving weight
- 7) Weighing hopper is covered by glass, less pollution to workshop.
- 8) Perfect-structured machine, easy to clear the remnant. And hanging weigher canbe disassembled for clearing.

## **Technology:**

| Metering Mode     | Gross weighing mode         |
|-------------------|-----------------------------|
| Feeding Mode      | Double vibrating            |
| Package weight    | 50-1000g                    |
| Filling accuracy  | ±0.2%                       |
| Filling speed     | 15-45bags/min               |
| Power supply      | Single phase 220V 50Hz-60Hz |
| Total weight      | 150kg                       |
| Total power       | 2.3kw                       |
| Machine dimension | 970*750*2100mm              |