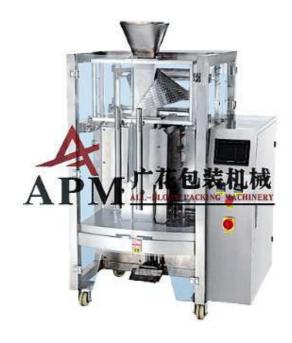

## Block Bottom Bag Basic Packing Machine GH420T/GH520T

## Feature:

- 1. Famous brand PLC control, system, large touch screen, convenient to operate;
- 2. Advanced design, high precision and fast speed;
- 3. No film alarm, saving materials and no waste film;
- 4. Photocell tracking system for precise bag length and postion of film