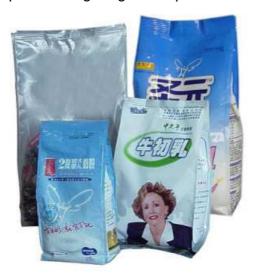

## Block Bottom Bag Basic Packing Machine GH420T/GH520T



## Feature:

- 1. Famous brand PLC control, system, large touch screen, convenient to operate;
- 2. Advanced design, high precision and fast speed;
- 3. No film alarm, saving materials and no waste film;
- 4. Photocell tracking system for precise bag length and postion of film



## **Option parts:**

- 1. Multi-heads combination weigher
- 2. Multi-heads linear weigher
- 3. Volumetric cups device
- 4. Auger measuring and filling device
- 5. Liquid filing pump
- 6. Counting number vibration feeder

## Parameter:

| Model           | GH420T                             | GH520T                |
|-----------------|------------------------------------|-----------------------|
| Bag type        | Block bottom bag                   |                       |
| Capacity        | 30-45 bags/min                     | 25-40 bags/min        |
| Filling method  | Max.1000ml                         | Max.2000ml            |
| Bag size        | Bag length: 50-280mm               | Bag length: 80-350mm  |
|                 | Bag width: 60-210mm                | Bag width: 73-173m