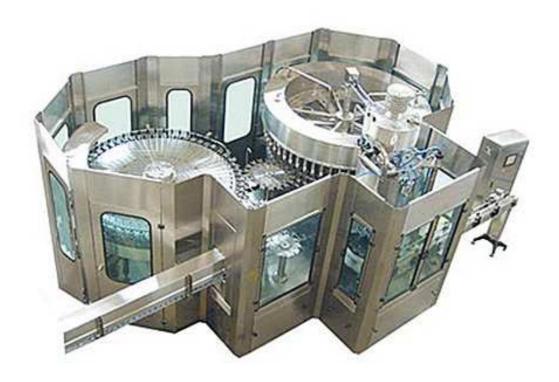

## Rotary Bottle Rinsing Filling Capping Machine (PET Bottling Machine) MMGF-series

This is high standard advance Touch Screen PLC base Rotary Rinsing Filling Capping Machine. This machine mainly used for washing, filling and capping of Non-Aerated Drink such as Mineral water, Pure Water, Non-Gas Wine Drink, Synthetic Flavoured Juice and so on. The Machine design is shorten the time for the packaging of Pet Bottle, outside contamination and increased the sanitation condition throughout the machine and economical too.

It adopts neck holding type conveying-bottle structure to make changing bottle model more convenient, faster and more est. The main machine adopts advanced PLC control technology.

## **Main Parameters:**

| Туре          | MMGF60-60-<br>15 | MMGF40-40-<br>10 | MMGF18-18-<br>6 | MMGF16-16-<br>5 | MMGF12-12-<br>6 |
|---------------|------------------|------------------|-----------------|-----------------|-----------------|
| Wash No.      | 60               | 40               | 18              | 16              | 12              |
| Filling Heads | 60               | 40               | 18              | 16              | 12              |
| Capping heads | 15               | 10               | 6               | 5               | 6               |
| Productivity  | 25000b/h         | 15000b/h         | 8000b/h         | 6000b/h         | 3600b/h         |
| Main power    | 10kw             | 5.2kw            | 3kw             | 3kw             | 3kw             |