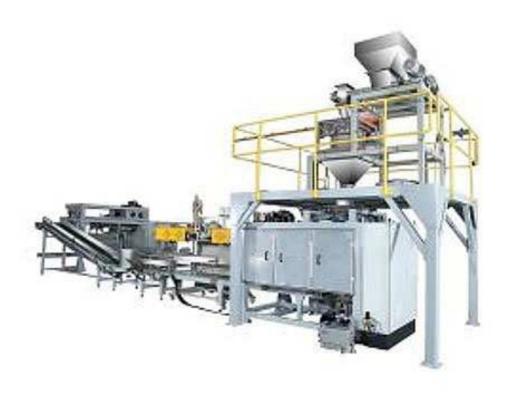

# XY-L760W Full Automatic Powder Packaging Machine

## **Technical Parameters:**

Weighing Scope: 500-5000g

Accuracy:  $\pm 0.2-1\%FS$ 

Bag Size: 50-600/ 70-360(mm) (L\*W)

Film Width (Largest): 760 (mm)

Packing Speed: 10-30bags/min

Power: 8Kw/20A

Air Consumption: 0.5-0.6Mpa 0.4m3 /min

Working Voltage: 3PH 50Hz 60Hz/220V 380V

Dimension: 2200\*2200\*2960 (mm)

Machine Weight: 1500kg

Interface: 5.7"LCD