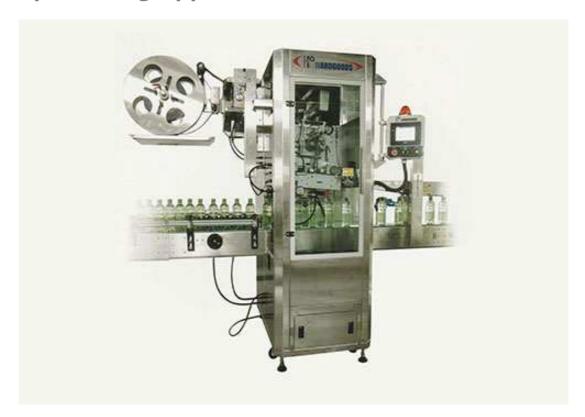

## Auto Cap Banding Applicator HLC Series

## **Features**

- Stainless steel made housing with elegant appearance and compact structure.
- Rotating knife plate features optimal rigidity and smooth motion. With internal sensor, origining system is totally automatic.
- Mandrel easily positioned, providing efficient changeover.
- Equipped with HMI, providing easy operation.
- Succinct machine structure minimizes the possibility of trouble, and modular design optimizes the maintenance.
- Light weight design for great mobility, cantilever type sleeve holder attached with machine body.
- Specially designed for cap/neck sleeving: slant sleeving makes sleeving for even small diameter smooth and stable.
- Work with all other auxiliary devices and shrink tunnel, the real machine for your choice.
- Equipped with intelligent memory settlement when sleeving multiple bottle types at different speed, providing user-friendly and convenient changeover.