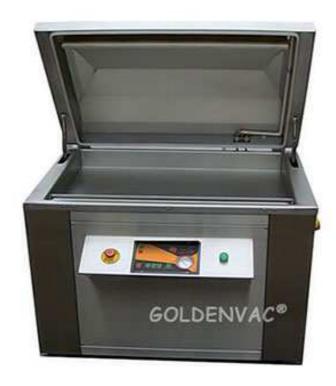

## Automatic Vacuum Packaging Machine DZ-900

This model may be customized for chamber size and seal bar placement. The DZ-900 Sealing operation and lid action is controlled by a single button for repetitive packaging. It is equipped with two seal bars (placement and length may be customized) and user adjustable controls for vacuum cycle, seal bar temperature and cool-down timing. This is the perfect vacuum sealer for large cuts of meat and whole fish. Plus, a letter and number kit is included which will allow date and text message identification to be embedded in the seal of each package

## Specification:

Power: 1100W

Vacuum pump speed: 45m3/h
Length of seal bar: 880 x 8mm
Seal bar quantity: 2 pieces

Machine size: 1070 x 8400 x 1100mm
Chamber size: 900x 620 x 100/200mm
Outer size: 1160 x 900 x 1100mm