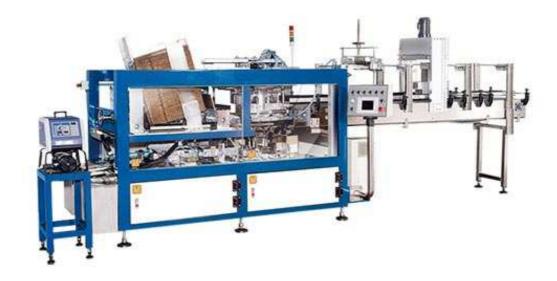

## Tray Packing Machine SFA-2224-L

## Features:

- Human-Computer Interaction Design
- Semi Wrap Tray Carton Packaging operation.
- The large processing range comprises PVC, PE, PET, PP Bottles, Glass Bottles, Cans and aluminum cans etc.
- Parameters can be set and modified on the screen.
- Glue Spraying distance is control by encoder, ensuring consistent glue spraying length on each carton and permit adjustment and memorizing at any time.
- Minimization of the changeover times, in order to quickly Switch from a production to another one
- All movable parts are provided with grease nozzle for lubrication. Hard-to-reach bearings located at the machine bottom are centralized lubrication at outside through oil tubes.
- CE Certification

## **Specifications:**

| Power Source        | According to Installation Place, Local Electricity Sources |
|---------------------|------------------------------------------------------------|
| Power Capacity      | 8 kw                                                       |
| Air Pressure        | 5.0 ~ 7.0 kg / cm <sup>2</sup>                             |
| Machine Dimensions  | L : 4824 mm x W : 1750 mm x H : 1504 mm                    |
| Machine Weight      | 2000 kg                                                    |
| Processing Capacity | 25 case / min                                              |
| Operation Control   | English / Chinese Display System                           |
| Sealing Method      | Hot Melt Glue                                              |