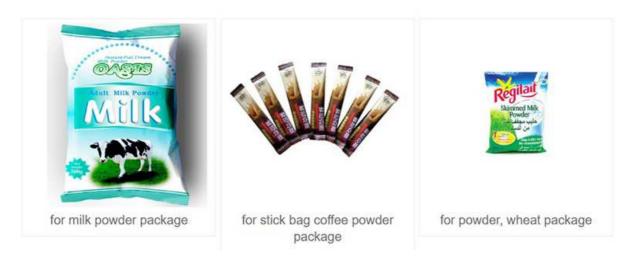

## Automatic Milk Powder Packing Machine JT-320VF



Suitable for all kinds of powder, for 1g-500g/ bag, such as: Flour, milk powder, coffee powder, spice, and etc.

## Sample bags:



## **Products information:**

- English and Chinese screen display, operation is simple.
- Mitsubishi PLC computer system, function is more stable, adjustment any parameters not need stop machine.
- It can stock ten dispose, simple to switchover.
- Panasonic servor motor drawing film, position accurately.

- Horizontal, vertical temperature control, suitable for various of mix film, PE film packing material.
- Packing type diversification, pillow sealing, standing type, punching etc.
- Bag-making, sealing, packing, print date in one operation.

## **Technology parameters:**

| Туре                   | JT-320                  |
|------------------------|-------------------------|
| Bag length             | 50-200mm(L)             |
| Bag width              | 40-150mm(W)             |
| Ma