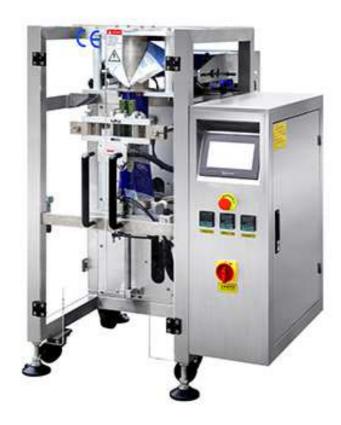

## Automatic Milk Powder Packing Machine JT-320VF

Suitable for all kinds of powder, for 1g-500g/ bag, such as: Flour, milk powder, coffee powder, spice, and etc.

## **Products information:**

- English and Chinese screen display, operation is simple.
- Mitsubishi PLC computer system, function is more stable, adjustment any parameters not need stop machine.
- It can stock ten dispose, simple to switchover.
- Panasonic servor motor drawing film, position accurately.

- Horizontal, vertical temperature control, suitable for various of mix film, PE film packing material.
- Packing type diversification, pillow sealing, standing type, punching etc.
- Bag-making, sealing, packing, print date in one operation.

## **Technology parameters:**

| Туре                   | JT-320                  |
|------------------------|-------------------------|
| Bag length             | 50-200mm(L)             |
| Bag width              | 40-150mm(W)             |
| Max width of roll film | 320mm                   |
| Packing speed          | 30-80bag/min            |
| Air pressure           | 0.65mpa                 |
| Air consumption        | 0.4m3/min               |
| Power voltage          | 220VAC/50/60Hz          |
| Power                  | 2 KW                    |
| Dimension              | 1200(L)×700(W)× 1520(H) |
| Weight                 | 400Kg                   |