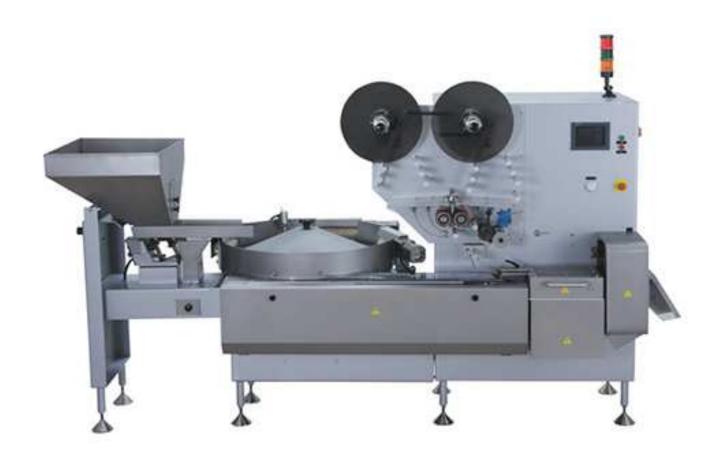

## High Speed Horizontal Packing Machine for Hard Candy (Pillow Pack) JH-Z1300

The JH-Z1300 is a horizontal high-speed wrapping machine for hard candy in fin seal (pillow pack). he standard machine is equipped with a sorting station to eliminate sugar dust and chips, a wrapping material feeding system with 2 reel holders and automatic splicer. Two pairs of sealing rollers for the longitudinal seam and a cross sealing unit guarantee a tight pack.