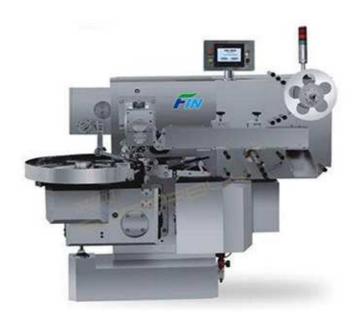

## Automatic High Speed Ball Chocolate Wrapping Machine (F-CB550)

## **Product Characteristic:**

- \*This Automatic High Speed Ball Chocolate Wrapping Machine (F-CB550) is applied for the full automatic over-wrap of ball shape chocolate, olive shape chocolate, and candy. It is easy to operate, high efficiency, advanced structure, nice appearance, and simple line operation.
- \*The main core parts adopt modern high precise type intermission gear-driving and cam driving. Which makes all the performance accurate. It adopts full touch screen control and the packing rate is 100%, no empty package.
- \*With the function of overload protects, electricity leak protect, no-film alarm etc. Food touch parts adopt stainless steel, looking smooth and washing, meeting international food standards. It will alarm automatically if any problem occurs and it is simple to maintenance and repair.
- \*We supply Automatic High Speed Ball Chocolate Wrapping Machine (F-CB550) to many companies or domestic market in the past years, and established our reputation with good quality and reasonable price. If for any reason you feel otherwise with your purchase, contact us and we will be there for you.