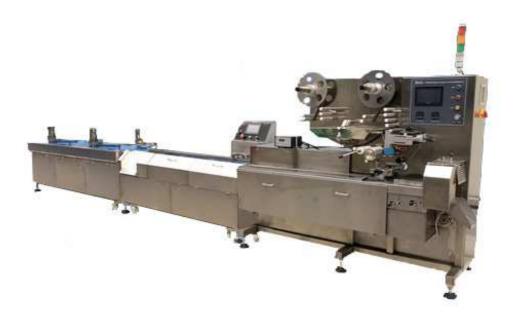

## FWC350 Aligner Feeder Flow Pack Machine

FWC350 Aligner Feeder Flow pack machine is for the automatic feeding and wrapping of small and medium sized products. The machine will automatically arrange products into a single file before automatically feeding them into the wrapping section. The machine will wrap at 300-400 wraps per minute and will speed up and slow down to the speed of the production machines feeding it.

This is a fully automatic machine with print registration and date printer, auto reject device for misplaced chocolates. Machine can be supplied different configurations of cutting jaws for different sized products. The machine wraps in the flow-pack style.