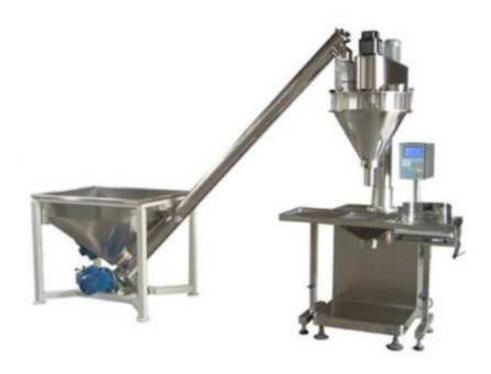

## SP-100 Semi Automatic Powder Packing Machine

## **Performance characteristics:**

- 1. All 304 food grade stainless steel exterior, in line with GMP requirements.
- 2. PLC control, setting the number of screw revolutions through the touch screen, the accuracy is high.
- 3. The semi-automatic powder packaging model is applicable to the measurement and filling of materials with poor flow ability, such as pepper noodles, in addition to the completion of powdered metering and filling.
- 4. It is suitable for automatic measurement and packaging of powdery materials with low viscosity such as milk powder, rice flour, milk tea powder, protein powder, oatmeal, and seasoning.
- 5. Optional glass visible silo, with open hopper, more convenient cleaning, material level control.