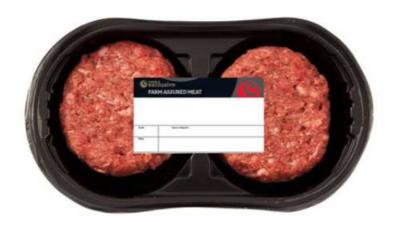

## **Meatball Pack:**

Simple meatball rigid package shows the best quality meat. And makes it easy to choose. The information strap or sticker on top of the package can trace down the source of this meat. Gas flush optional for this case to prolong the shelf life of fresh meat. Tray chamber can be totally customized to the shape of the meat which will give a better hold for the meat.