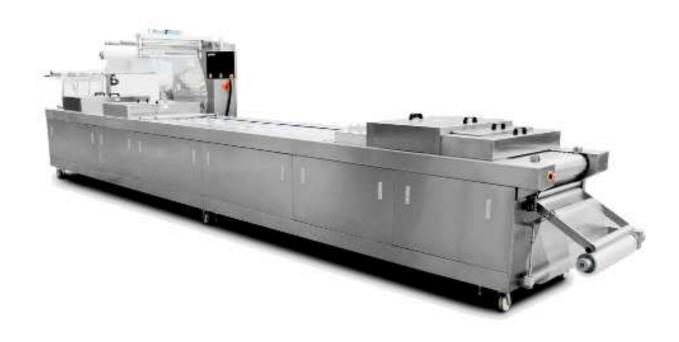

## Meatball Rigid Thermoformer Machine

The Rigid film thermoformed is designed for maximum output and mostly used in food and medical industry. The normal package form for this machine is regid tray, plate and deep bowl.

## Features:

- High efficiency, at least 10000 packages per day.
- Safe and easy to operate with PLC touch screen operating system.
- Outstanding packaging with customized forming mold and functions for automated packaging.
- Provide full after-sale service, engineers are able to service overseas.

## Thermoforming Technology:

Advanced thermoforming technology can increase packaging production speed and package quality. It use compressed air and vacuum to help heated film form into different shapes. The bottom mold is totally customizable.