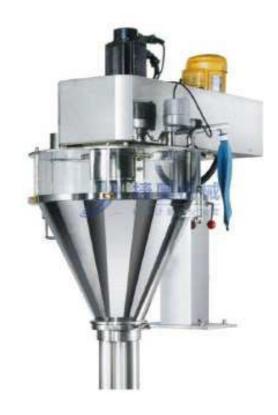

## JA-100LS Twin Screw Measuring Machine

- Hopper can be easily cleaning without tools;
- Servo motor and servo drive control screw;
- All stainless steel construction ;
- Equipped with a high degree of adjustment hand wheel, easy to adjust the whole height;
- Change screw attached, suitable fine powder and micro granule material measure ;
- Double screw measure precise, fast filling

## **Product Parameters:**

| Model            | JA-100LS           |
|------------------|--------------------|
| Hopper capacity  | 100L               |
| Package weight   | 5000-25000G        |
| Packing accuracy | ±0.5%              |
| Fill rate        | 5-20times/min      |
| Auger Diameter   | ø89                |
| Power            | 380V               |
| Total power      | 2.75kw             |
| The whole weight | 100kg              |
| Whole volume     | L1000×W650×H1000mm |