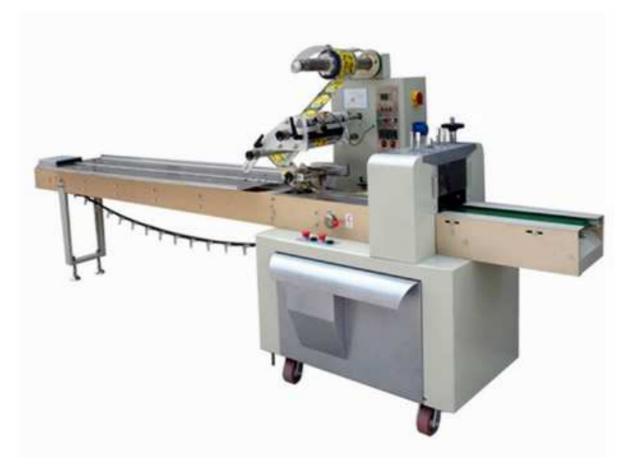

## Automatic Candy Flow Wrapping Machine TFD-200

We are the manufacture of candy flow wrapping machine which is a high speed machine specially designed for hard candy. These machines are durable, efficient, reliable and is easy to operate.