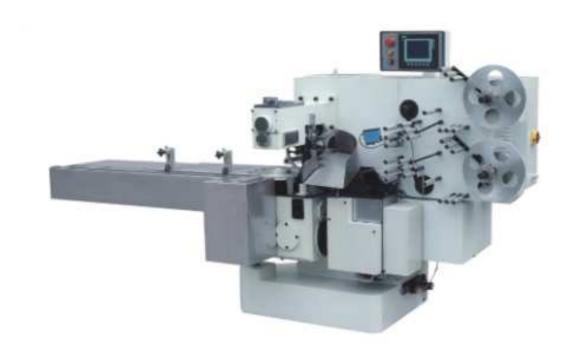

## Automatic Horizontal Flow Double Twist, Single Twist Chocolate Wrapping Machine EV820

This machine suits for packing different chocolate, candy and other regular shape products.

- 1. Chocolate and candy which are unfit for automatic arrangement will be fed by conveyor belt, then to be pushed into feeding plate by mechanism.
- 2. Machine structure is compact and performance is stable and easy to operate.
- 3. Photoelectric tracking, LCD touch screen and PLC control, easy and intuitive to operate.