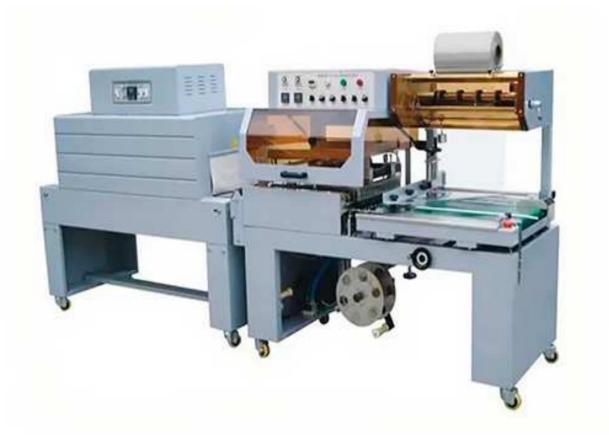

## L Type Shrink Packing Machine ZW-450S

Pharmaceutical, food, stationery, cosmetics, electronic products, toys, etc.

## Performance characteristics:

- Fully enclosed packaging.
- Automatic film feeding, bag making, sealing and cutting, waste collection, leveling, shrinking, and packaging finished products are completed in one time.
- Constant temperature special grade aluminum alloy sealing cutter, anti-adhesive, fine sealing line, no coking, no smoke, zero pollution.
- The knife will automatically bounce after cutting into the package.
- The size of the package can be adjusted freely without changing the mold.
- All the conveyor belts are covered with PTFE insulated tubes, which are not hot and do not damage the membrane.
- The shrink chamber is a double-cycle hot air system, and the temperature can be adjusted freely.
- The conveying motor adopts the infinitely variable speed motor, which has long service life and low noise.

## **Technical Parameter:**

| Sealing type      | L-type fully enclosed                  |
|-------------------|----------------------------------------|
| Power supply      | 200V/50-60Hz                           |
| Maximum speed     | 1525 packs / minute                    |
| Packing height    | ≤150mm                                 |
| Sealing line size | 450x550mm                              |
| Use film          | POF to fold the film                   |
| Maximum film      | 530mm (width) * 280mm (outer diameter) |
| Total power       | 1.3kw                                  |
| Air pressure      | 4-5kg/cm2                              |
| Dimensions        | 1750*900*1450mm                        |
| Machine weight    | 300kg                                  |