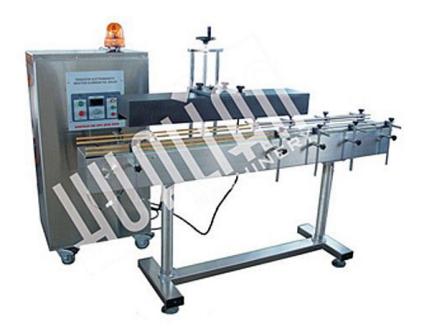

## **Continuous Induction Sealing Machine HL-2000 Series**

HL-2000 - are designed to seal the neck of containers and cans with foil - a product outlet is sealed. Sealing the neck foil eliminates the flow of products under the cover, even when external pressure on the bottle.

## Characteristic:

Continuous operation, high performance, system diagnostics, ease of setup and operation, compact, ergonomic design, additional options (suspension, tripod), Industrialnyj apparatus of high reliability.

## **Application:**

It used in medicine, chemical, food and light industry. High production against the background of the low prices make it attractive for small and medium-sized enterprises requiring best value solution to the question hermetic packaging of its products (drinks, solvent. Coffee, instant soups and porridge). The apparent advantage of this machine is small overall dimensions, exceptional ease of management inherent in the application of all devices induction sealing.