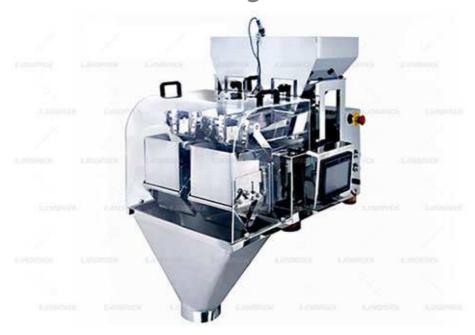

# 2G 1 Heads Modular Linear Weigher 4.5L LD-AX-series

#### **Description:**

- Grand new modular control system.
- Adopt stepless vibrating feeding system to make products flow more fluently.
- Make mix different products weighing at one discharge.
- Parameter can be freely adjusted according to production.