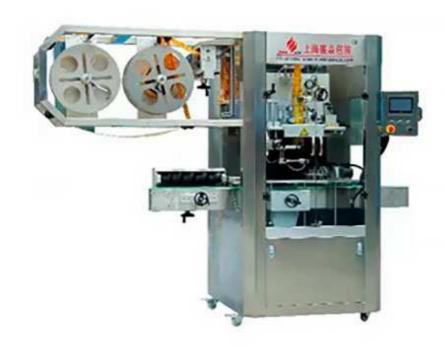

## Shrink Sleeve Automatic Bottle Labeling Machine ZYP-300H

## **Advantages**

- 1. Stainless steel 304 of host machine by all cover: smile, athletic, beautiful appearance.
- 2. Adjustable cutter box: rotary cutting technology, double sides cutting edges.
- 3. Center guide pillar: adopts POM material, more durable and stable to transmit label.
- 4. Control cabinet: button and touch screen control, easy operation.
- 5; Label controlling electric eye shelf: unique combination of tail and electric to improve the precision of cutting of memebrane material.
- 6. Driven system: with high power of Servo Motor, more forceful
- 7. Independent material feeding shelf: fast and precise to change labels.