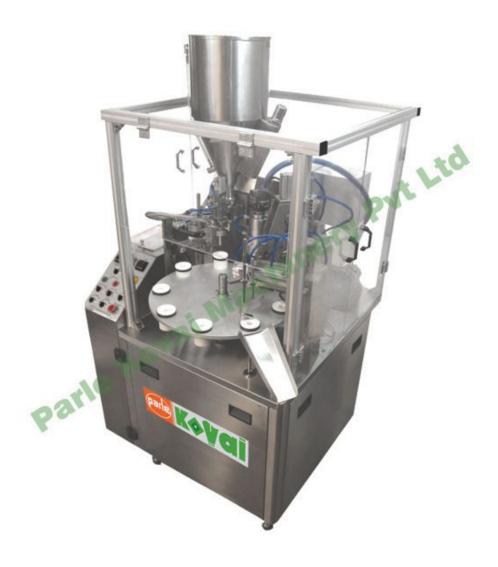

## Tube Filling & Sealing Machine PK 30 PL / Combo

PK 30 PL / Combo is a fixed speed tube filling and sealing machine suitable for outputs of 45 tubes per minute. It is designed for filling and sealing, Plastic, Plastic laminate and Aluminum laminate tubes of up to 50mm diameter and with a maximum filling volume of 250 ml. The machine is designed for manual feed of tubes and automatic filling and sealing the tubes. Tube coding in the seal area and tube trimming are also automatic operations performed prior to tube discharge.