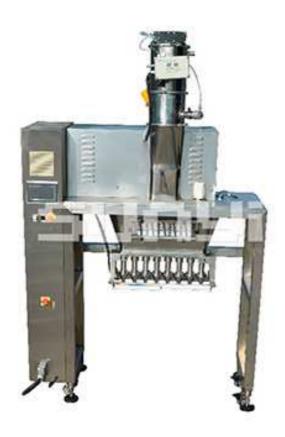

## Automatic Coffee Capsule Filling Machine SKP-8

The machine is suitable for various granule, powder and liquid materials. Such as coffee, milk powder, milk powder, tea, tea, instant powder, yogurt and other food materials.

## **Product Parameter:**

| Model                | SKP-8 Filling equipment         |
|----------------------|---------------------------------|
| Filling weight range | 0-20g(Option)                   |
| Filling accuracy     | ±0.05~ 0.15g                    |
| Speed                | 320(Cups/Per minute)            |
| Hopper capacity      | 2.5L Option 110L                |
| Control system       | PLC (OMRON ,SCHNEIDER,ROCKWELL) |
| Dispalyer            | 10 Inch touchscreen             |
| Power supply         | AC220V/380V 50Hz/60Hz           |
| Dimension            | 1750(L)×800(W)×2100(H)mm        |
| Weight               | 200kg                           |
| Gross weight         | 220kg                           |