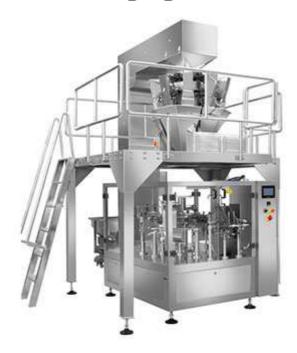

## CCE6-200C Granules Packaging Machine

The Granules packaging machine is suitable for granule material, such as Melon seeds, Nuts, Candy, Raisins, Chinese wolfberry, red dates, Potato chips, cookies and other solid material automatic packing.

## **Description**

- 1. Easy to operate, adopt advanced PLC from Germany Siemens, mate with touch screen and electric control system, the man-machine interface is friendly.
- 2. Automatic checking function: no pouch or pouch open error, no fill, no seal. the bag can be used again, avoid wasting packing materials and raw materials.
- 3. Safety device: Machine stop at abnormal air pressure, heater disconnection alarm.
- 4. The width of the bags could be adjusted by electrical motor. Press the control-button could adjust the width of clip, easily operate, and save time.
- 5. The part where touch to the materials is made of stainless steel and according with the request of GMP.