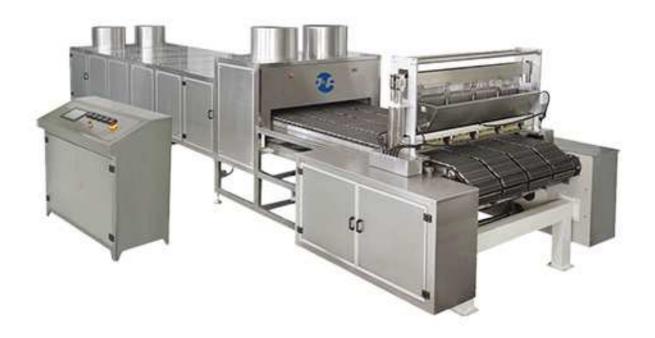

## Servo Driven Hard Candy Depositing Line - DRSF-H

The DRSF series microfilm cooker and servo driven hard candy depositing lines are the advanced equipment for producing hard candies, they are driven by servo motors and controlled by motion controller.

They can produce transparent candy, center-filled candy, two colors&two flavour candy, striped candy, etc.