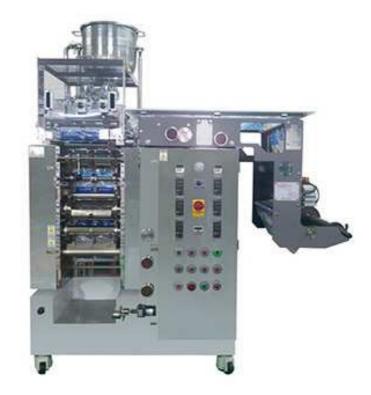

# Broth Automatic Packing Machine BR-2R

### Feature

- The roller has been processed with special automatic fixture.

- The frame has been processed with laser cutter to make the connection state of each unit accurate.

- The weighting can be controlled on operation.

- Phenol has been used in the supply line so that a simple attachment/detachment make it easy to wash the area from a hopper to a nozzle with water.

- Safety cover and alarm device have been attached for safe management.

- Each part has been standardized and simplified to reduce time taken for replacements. Better yet, the machine rarely generates replacement parts.