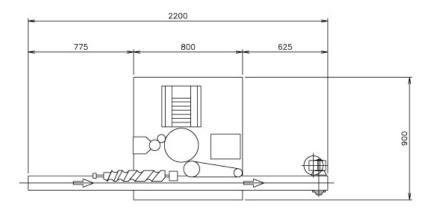

## **Technical data**

| Models                     | ABL-M                      | ABL-ML               | ABL-MX                |
|----------------------------|----------------------------|----------------------|-----------------------|
| Bottle Diameter            | 16-40mmD                   | 30-80mmD             | 50-120mmD             |
| Label Size (LxH)           | 50-100 x 20-80 (mm)        | 50-130 x 40-110 (mm) | 100-360 x 40-110 (mm) |
| Working Capacity           | 40-60 bottles/min          | 40-60 bottles/min    | 30-50 bottles/min     |
| Glue type                  | Resin                      |                      |                       |
| Power Consumption          | 220V single phase, 50/60HZ |                      |                       |
| Air Consumption            | 10 L/min @ 6 Bars          |                      |                       |
| Machine Dimensions (LxWxH) | 2200x900x1500 (mm)         |                      |                       |
| Machine Weight             | 500KGS                     |                      |                       |

## Layout