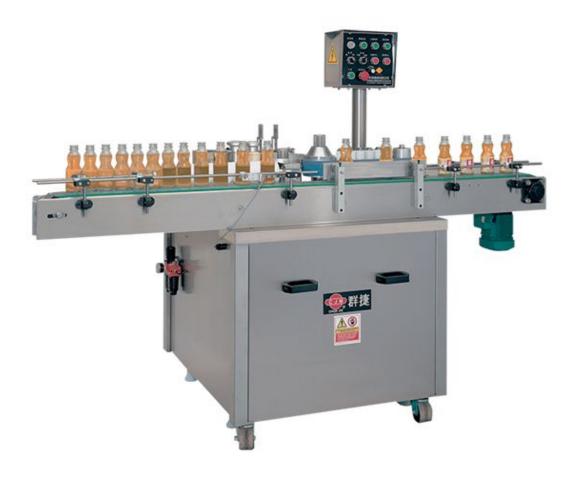

## Secondary Packaging (Labeling) ABL-M

The labeling equipment is suitable for glue type labels. The entire equipment is mechanical controlled system to stabilize machine operation and output productivity. Minor parts change and simple adjustment is necessary for different products to be convenience to machine application.