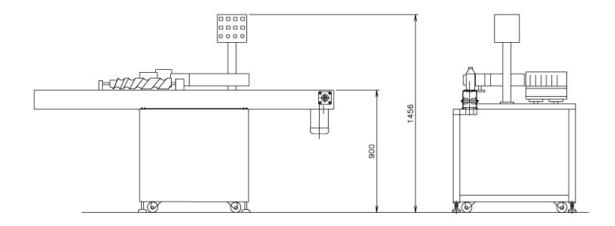

## **Technical data**

| Models                     | ABL-M                      | ABL-ML               | ABL-MX                |
|----------------------------|----------------------------|----------------------|-----------------------|
| Bottle Diameter            | 16-40mmD                   | 30-80mmD             | 50-120mmD             |
| Label Size (LxH)           | 50-100 x 20-80 (mm)        | 50-130 x 40-110 (mm) | 100-360 x 40-110 (mm) |
| Working Capacity           | 40-60 bottles/min          | 40-60 bottles/min    | 30-50 bottles/min     |
| Glue type                  | Resin                      |                      |                       |
| Power Consumption          | 220V single phase, 50/60HZ |                      |                       |
| Air Consumption            | 10 L/min @ 6 Bars          |                      |                       |
| Machine Dimensions (LxWxH) | 2200x900x1500 (mm)         |                      |                       |
| Machine Weight             | 500KGS                     |                      |                       |

## Layout