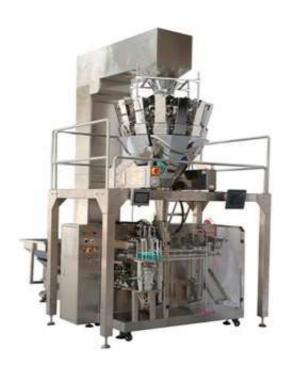

## Horizontal Premade Pouch Packing Machine HC-170

Our horizontal premade pouch packing machine with multihead weigher system is suitable to pack granular products, such as sugar, Monosodium glutamate, coffee, nuts, melon seeds, peanuts, etc.