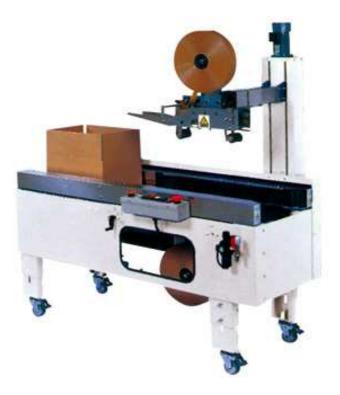

## Cardboard Caser (Semi Auto Type) CU800

The CU800 is a semi-automatic caser capable of handling A-type cardboard boxes. Product items can be cased quickly by simply being put into opened cardboard boxes. This machine accepts variety of box sizes and the size change can be done in 20 seconds. Valuable options are ready to be equipped like Pre-set Auto Size change, Front-face Printer etc.