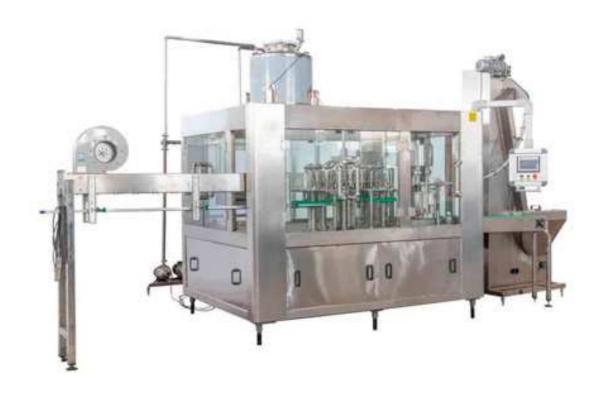

## Water Filling Bottling Machine CGF12-12-4

Our newly designed CGF serious monoblook water filling machine is designed for plastic bottle filling, it can suit for PET bottle size between 150ml to 2000ml, can customized to maximum of 3000ml. Genus design of capping design makes different screw cap change into one simple easy torch. On machine surface is only leaving 3 points of bearing support point which makes drainage so easy and without any dirt stain. All bearing have water proof sealing to protect it from getting rust.

## **Technical Specifications:**

| Model                    | CGF12-12-4         |  |
|--------------------------|--------------------|--|
| Capacity (B/H)           | 4000 BPH (500ml )  |  |
| Suitable Bottle Size     | 150- 2000ml        |  |
| Water Pressure           | 0.18-0.25Mpa       |  |
| Water Consumption (kg/h) | 1000               |  |
| Washing Valves           | 12                 |  |
| Filling valves           | 12                 |  |
| Capping Heads            | 4                  |  |
| Filling Precision        | <+5MM              |  |
| Air Pressure             | 0.5Mpa             |  |
| Air Consumption          | 0.3m3/min          |  |
| Power (kw)               | 2.5                |  |
| Weight (kg)              | 3500               |  |
| Dimension (I*w*H)        | 2350*2100*2100 rmm |  |