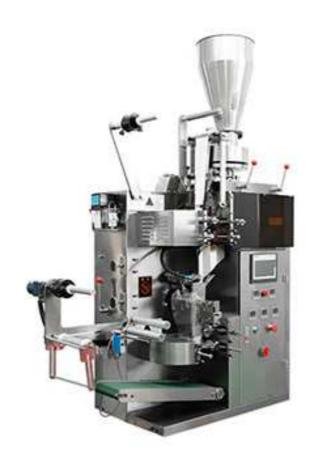

## DXDPC-169 Inner and Outer Bag Packing Machine with Thread and Tag

## Features:

- 1. Stable bag length and accurate positioning.
- 2. Can finish the function of bag forming, filling, cutting, sealing, counting (can preset), finished product conveying.
- 3. With PID adjust temperature controller, so the temperature can be controlled more exactly.
- 4. Control whole operation with PLC, human-machine screen displaying, easy to operate.
- 5. All parts which touch packing materials are made of SUS304 stainless steel, make sure the health packing products.
- 6. Some working cylinder are original imported, make sure the machine can work accurately and steady.
- 7. Additional unit of this machine can finish the work of cutting, printing date and making easy tearing notches.

## **Application:**

This machine is suit for the disposable packing of small particulate products, such as tea, herb tea, health tea, coffee etc.